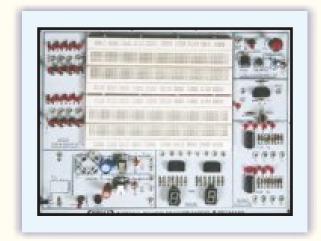

#### MODEL CDS100

This trainer has been designed with a view to verify truth table of logic gates and address and to construct small digital circuits and perform various experiments.

#### **SPECIFICATIONS**

1. Power supply : 230V Ac, + 10 % single phase, 50Hz.

2. Built in Power Supply : +5 VDC, 500mA

3. Pulse generator : Variable from 1 Hz to 1KHz in 3 ranges for triggering TTL circuits.

4. Breadboard : 2 strips 175mm long with 1280 tie points

5. High /Low switches : 8 Nos provided to apply 0 and 1 level

6. Pulsar : 1 No. provided to apply pulses.

7. Logic Level Indicator LEDs : 8 Nos. provided for output /input level indication.

8. Display : 2 No seven segment display LED with decoder 7447

9. Standard Accessories : 1. A Instructional Manual. - 1 No.

2. 2mm Connecting jumpers - 10 Nos.

In keeping view of SIGMA policy of continuous development and improvement, the Specifications may be changed without prior notice or obligation.